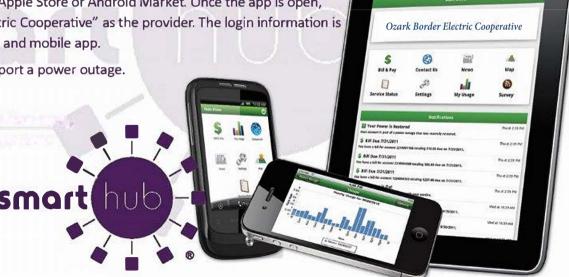

## SmartHub Features:

- Provides 24-hour access to your account(s).
- · Allows you to pay electronically through a safe and secure environment.
- Provides current and historical billing information and payment history.
- Outlines energy usage in graphs.
- Includes a free app for your smartphone or tablet. Download it by searching for
  "SmartHub" on either the Apple Store or Android Market. Once the app is open,
  type in "Ozark Border Electric Cooperative" as the provider. The login information is
  the same for both the web and mobile app.
- Provides an easy way to report a power outage.